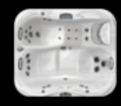

## J-300<sup>™</sup> COLLECTION

The |-300<sup>™</sup> Collection offers unmatched quality and performance that you can trust. With spacious seating for up to eight adults and high performance features, including the patented PowerPro<sup>®</sup> jet system, LED waterfall and relaxing headrest, the J-300<sup>™</sup> Collection is guaranteed to exceed your expectations. Best of all, each |-300<sup>™</sup> hot tub is constructed using the highest quality materials in the industry to last for years of enjoyment.

## Performance

- PowerPro<sup>®</sup> Therapy Seat featuring four types of PowerPro<sup>®</sup> lets
- High performance jets that deliver world-class hydrotherapy to key muscle groups, including the neck, back and legs.
- "Complete" leg therapy in lounge seat