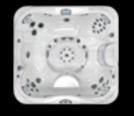

## J-300<sup>™</sup> COLLECTION

The |-300<sup>™</sup> Collection offers unmatched quality and performance that you can trust. With spacious seating for up to eight adults and high performance features, including the patented PowerPro<sup>®</sup> jet system, LED waterfall and relaxing headrest, the J-300<sup>™</sup> Collection is guaranteed to exceed your expectations. Best of all, each |-300<sup>™</sup> hot tub is constructed using the highest quality materials in the industry to last for years of enjoyment.

## **Design Appeal**

- Beautifully designed to showcase the unique Jacuzzi<sup>®</sup> signature style
- Waterfall with Ergonomic Control
- Newly designed ProClear® Filter Shield