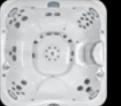

## J-300<sup>™</sup> COLLECTION

The |-300<sup>™</sup> Collection offers unmatched quality and performance that you can trust. With spacious seating for up to eight adults and high performance features, including the patented PowerPro<sup>®</sup> jet system, LED waterfall and relaxing headrest, the J-300<sup>™</sup> Collection is guaranteed to exceed your expectations. Best of all, each |-300<sup>™</sup> hot tub is constructed using the highest quality materials in the industry to last for years of enjoyment.

## **Design Appeal**

- Beautifully designed to showcase the unique Jacuzzi<sup>®</sup> signature style
- Waterfall with Ergonomic Control
- Newly designed ProClear® Filter Shield

## Performance

- PowerPro<sup>®</sup> Therapy Seat featuring four types of PowerPro<sup>®</sup> lets
- High performance jets that deliver world-class hydrotherapy to key muscle groups, including the neck, back and legs.
- "Complete" leg therapy in lounge seat