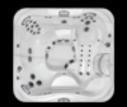

## J-300<sup>™</sup> COLLECTION

The |-300<sup>™</sup> Collection offers unmatched quality and performance that you can trust. With spacious seating for up to eight adults and high performance features, including the patented PowerPro<sup>®</sup> jet system, LED waterfall and relaxing headrest, the J-300<sup>™</sup> Collection is guaranteed to exceed your expectations. Best of all, each |-300<sup>™</sup> hot tub is constructed using the highest quality materials in the industry to last for years of enjoyment.

## **Design Appeal**

- Beautifully designed to showcase the unique Jacuzzi<sup>®</sup> signature style
- Waterfall with Ergonomic Control
- Newly designed ProClear® Filter Shield

## Performance

- PowerPro<sup>®</sup> Therapy Seat featuring four types of PowerPro<sup>®</sup> lets
- High performance jets that deliver world-class hydrotherapy to key muscle groups, including the neck, back and legs.
- "Complete" leg therapy in lounge seat