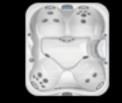

## J-300<sup>™</sup> COLLECTION

The |-300<sup>™</sup> Collection offers unmatched quality and performance that you can trust. With spacious seating for up to eight adults and high performance features, including the patented PowerPro<sup>®</sup> jet system, LED waterfall and relaxing headrest, the J-300<sup>™</sup> Collection is guaranteed to exceed your expectations. Best of all, each |-300<sup>™</sup> hot tub is constructed using the highest quality materials in the industry to last for years of enjoyment.

## Performance

- PowerPro<sup>®</sup> Therapy Seat featuring four types of PowerPro<sup>®</sup> lets
- High performance jets that deliver world-class hydrotherapy to key muscle groups, including the neck, back and legs.
- "Complete" leg therapy in lounge seat