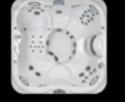

## J-300<sup>™</sup> COLLECTION

The |-300<sup>™</sup> Collection offers unmatched quality and performance that you can trust. With spacious seating for up to eight adults and high performance features, including the patented PowerPro<sup>®</sup> jet system, LED waterfall and relaxing headrest, the J-300<sup>™</sup> Collection is guaranteed to exceed your expectations. Best of all, each |-300<sup>™</sup> hot tub is constructed using the highest quality materials in the industry to last for years of enjoyment.

## **Design Appeal**

- Beautifully designed to showcase the unique Jacuzzi<sup>®</sup> signature style
- Waterfall with Ergonomic Control
- Newly designed ProClear® Filter Shield

## Ease of Use

- Illuminated Easy-to-Read Control Panel
- Tool-Free Smart Access door for quick access to front equipment area
- CLEARRAY® "On-Demand": For your convenience, the activation of this purification system is completely integrated into the control panel.