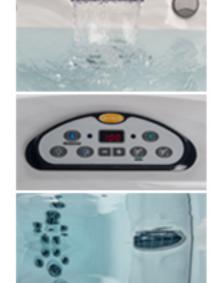

## **Design Appeal**

- Beautifully designed to showcase the unique Jacuzzi<sup>®</sup> signature style
- Waterfall with Ergonomic Control
- Newly designed ProClear® Filter Shield

## Ease of Use

- Illuminated Easy-to-Read Control Panel
- Tool-Free Smart Access door for quick access to front equipment area
- CLEARRAY® "On-Demand": For your convenience, the activation of this purification system is completely integrated into the control panel.