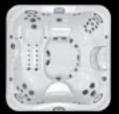

## J-300<sup>™</sup> COLLECTION

The |-300<sup>™</sup> Collection offers unmatched quality and performance that you can trust. With spacious seating for up to eight adults and high performance features, including the patented PowerPro<sup>®</sup> jet system, LED waterfall and relaxing headrest, the J-300<sup>™</sup> Collection is guaranteed to exceed your expectations. Best of all, each |-300<sup>™</sup> hot tub is constructed using the highest quality materials in the industry to last for years of enjoyment.

## **Design Appeal**

- Beautifully designed to showcase the unique Jacuzzi<sup>®</sup> signature style
- Waterfall with Ergonomic Control
- Newly designed ProClear® Filter Shield

## Performance

- PowerPro<sup>®</sup> Therapy Seat featuring four types of PowerPro<sup>®</sup> lets
- High performance jets that deliver world-class hydrotherapy to key muscle groups, including the neck, back and legs.
- "Complete" leg therapy in lounge seat